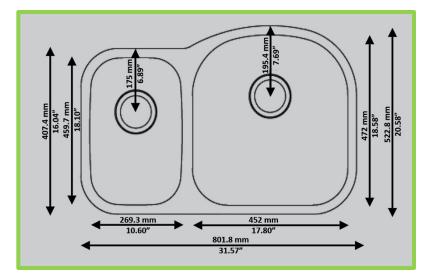

## **Specifications & Features**

- 16 (1.29mm) gauge nickel-bearing 304 stainless steel
- 9" (229mm) deep
- Satin finish
- 3-1/2" (89mm) drain opening
- Sound dampening pad with spray undercoating
- Minimum cabinet size: 36"