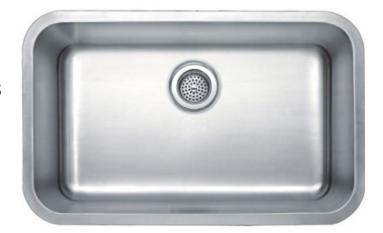

## **3118 Single Bowl Sink**

## **Specifications & Features**

- 16 (1.29mm) gauge nickel-bearing 304 stainless steel
- 9" (229mm) deep
- Satin finish
- 3-1/2" (89mm) drain opening
- Sound dampening pad with spray undercoating
- Minimum cabinet size: 36"