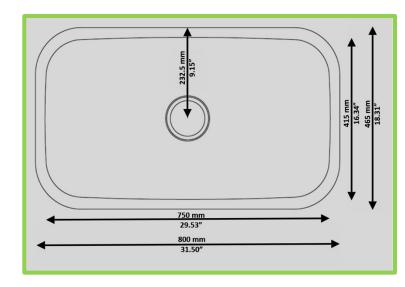

## **Specifications & Features**

- 16 (1.29mm) gauge nickel-bearing 304 stainless steel
- 9" (229mm) deep
- Satin finish
- 3-1/2" (89mm) drain opening
- Sound dampening pad with spray undercoating
- Minimum cabinet size: 36"