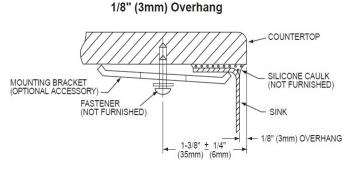

## **Electronic Template Mounting Option** (Download DXF File from www.msistone.com)

NOTE: THIS UNDERMOUNT SINK IS DESIGNED TO MOUNT TO SOLID SURFACE (NON-LAMINATE) COUNTERTOP ONLY.