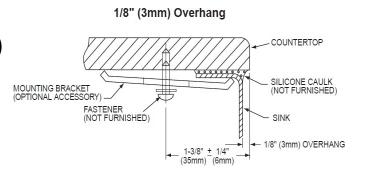

## Electronic Template Mounting Option (Download DXF File from www.msistone.com)

NOTE: THIS UNDERMOUNT SINK IS DESIGNED TO MOUNT TO SOLID SURFACE (NON-LAMINATE) COUNTERTOP ONLY.