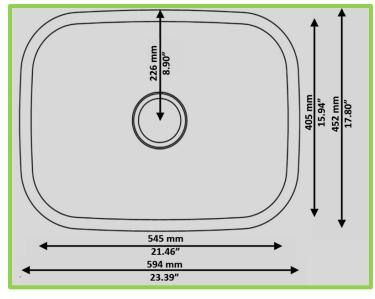

## **Specifications & Features**

- 16 (1.29mm) gauge nickel-bearing 304 stainless steel
- 9" (229mm) deep
- Satin finish
- 3-1/2" (89mm) drain opening
- Sound dampening pad with spray undercoating
- Minimum cabinet size: 27"