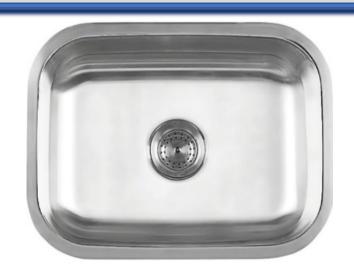

## 2318 Single Bowl Sink

## **Specifications & Features**

- 16 (1.29mm) gauge nickel-bearing 304 stainless steel
- 9" (229mm) deep
- Satin finish
- 3-1/2" (89mm) drain opening
- Sound dampening pad with spray undercoating
- Minimum cabinet size: 27"